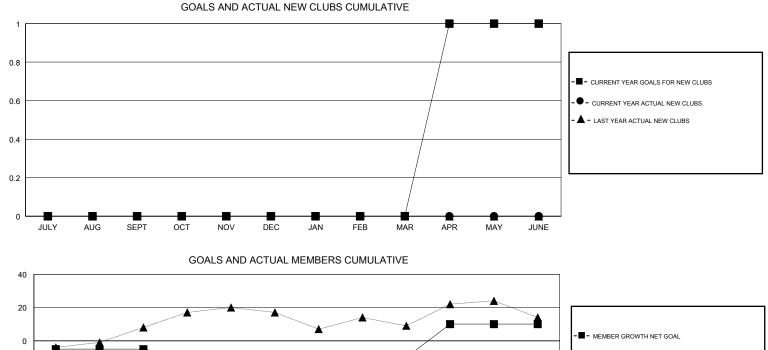

## GMT CA

| Clubs                 |               |           |               | Members               |                           |                         |                                                    |
|-----------------------|---------------|-----------|---------------|-----------------------|---------------------------|-------------------------|----------------------------------------------------|
| RESULTS FOR 2017-2018 |               |           |               | RESULTS FOR 2017-2018 |                           |                         |                                                    |
| QUARTER               | NEW CLUB GOAL | NEW CLUBS | DROPPED CLUBS | QUARTER               | MEMBER GROWTH NET<br>GOAL | MEMBER GROWTH<br>ACTUAL | DROPPED<br>MEMBERS ACTUAL<br>(including transfers) |
| JULY/AUG/SEPT         | 0             | 0         | 0             | JULY/AUG/SEPT         | -5                        | 25                      | 31                                                 |
| OCT/NOV/DEC           | 0             | 0         | 0             | OCT/NOV/DEC           | -5                        | 28                      | 31                                                 |
| JAN/FEB/MAR           | 0             | 0         | 1             | JAN/FEB/MAR           | 0                         | 55                      | 65                                                 |
| APR/MAY/JUNE          | 1             | 0         | 0             | APR/MAY/JUNE          | 20                        | 38                      | 84                                                 |