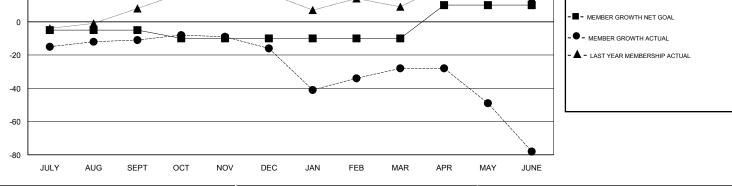

## GMT CA

| Clubs                 |               |           |               | Members               |                           |                         |                                                    |
|-----------------------|---------------|-----------|---------------|-----------------------|---------------------------|-------------------------|----------------------------------------------------|
| RESULTS FOR 2017-2018 |               |           |               | RESULTS FOR 2017-2018 |                           |                         |                                                    |
| QUARTER               | NEW CLUB GOAL | NEW CLUBS | DROPPED CLUBS | QUARTER               | MEMBER GROWTH NET<br>GOAL | MEMBER GROWTH<br>ACTUAL | DROPPED<br>MEMBERS ACTUAL<br>(including transfers) |
| JULY/AUG/SEPT         | 0             | 0         | 0             | JULY/AUG/SEPT         | -5                        | 25                      | 31                                                 |
| OCT/NOV/DEC           | 0             | 0         | 0             | OCT/NOV/DEC           | -5                        | 28                      | 31                                                 |
| JAN/FEB/MAR           | 0             | 0         | 1             | JAN/FEB/MAR           | 0                         | 55                      | 65                                                 |
| APR/MAY/JUNE          | 1             | 0         | 0             | APR/MAY/JUNE          | 20                        | 38                      | 84                                                 |